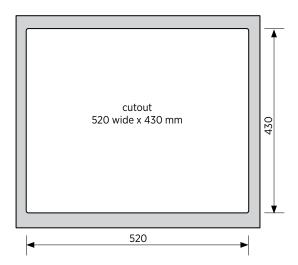

BENCH CUTOUT

| ORDER CODE | SBC-016                                                             |
|------------|---------------------------------------------------------------------|
| TAPHOLE    | 0 or 1 taphole.                                                     |
| WASTE      | Suits standard 40 mm waste with overflow (not supplied).            |
| CAPACITY   | 6 litres.                                                           |
| OVERFLOW   | Standard with overflow.                                             |
| MATERIAL   | White vitreous china.                                               |
| COLOUR     | White.                                                              |
| FIXING     | Always use the actual basin to verify cutout.                       |
|            | Use acetic cured silicone sealant. Do not use epoxy type adhesives. |