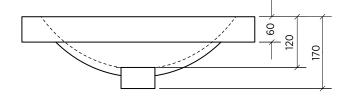

| ORDER CODE | SBC-016                                                             |
|------------|---------------------------------------------------------------------|
| TAPHOLE    | 0 or 1 taphole.                                                     |
| WASTE      | Suits standard 40 mm waste with overflow (not supplied).            |
| CAPACITY   | 6 litres.                                                           |
| OVERFLOW   | Standard with overflow.                                             |
| MATERIAL   | White vitreous china.                                               |
| COLOUR     | White.                                                              |
| FIXING     | Always use the actual basin to verify cutout.                       |
|            | Use acetic cured silicone sealant. Do not use epoxy type adhesives. |