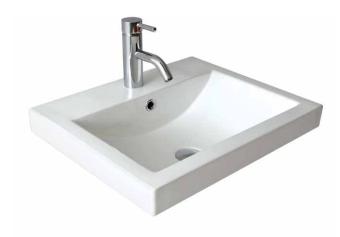

## Inset above counter basin, rectangular

This contemporary inset basin has generous capacity with a low above counter profile and most of the basin sitting below the benchtop. The wide rim enables this inset basin to be used with a variety of benchtop materials.

| ORDER CODE | SBC-016                                                             |
|------------|---------------------------------------------------------------------|
| TAPHOLE    | 0 or 1 taphole.                                                     |
| WASTE      | Suits standard 40 mm waste with overflow (not supplied).            |
| CAPACITY   | 6 litres.                                                           |
| OVERFLOW   | Standard with overflow.                                             |
| MATERIAL   | White vitreous china.                                               |
| COLOUR     | White.                                                              |
| FIXING     | Always use the actual basin to verify cutout.                       |
|            | Use acetic cured silicone sealant. Do not use epoxy type adhesives. |