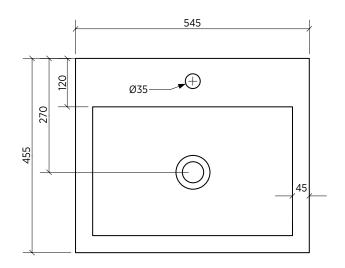

| ORDER CODE | SBC-016                                                             |
|------------|---------------------------------------------------------------------|
| TAPHOLE    | 0 or 1 taphole.                                                     |
| WASTE      | Suits standard 40 mm waste with overflow (not supplied).            |
| CAPACITY   | 6 litres.                                                           |
| OVERFLOW   | Standard with overflow.                                             |
| MATERIAL   | White vitreous china.                                               |
| COLOUR     | White.                                                              |
| FIXING     | Always use the actual basin to verify cutout.                       |
|            | Use acetic cured silicone sealant. Do not use epoxy type adhesives. |